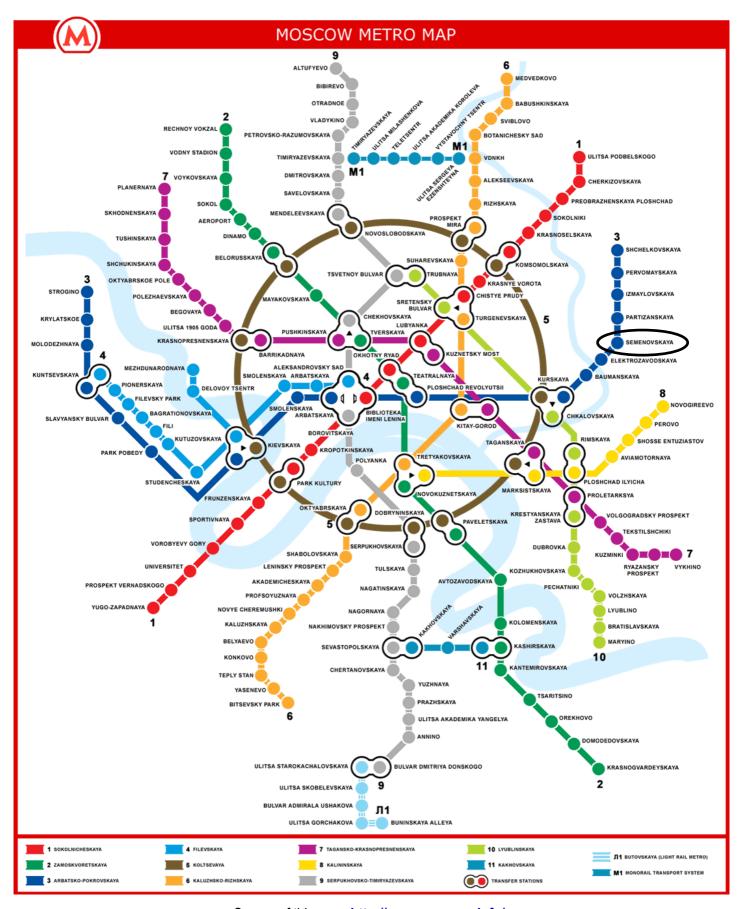

## 33, Kirpichnaya street, Moscow, Russia

The SU-HSE Faculty of Management is situated to the east of the city center. Its address is: 33/5, Ulitsa Kirpichnaya (Kirpichnaya street).

If you are not going by taxi, we advise you to take metro to the station «**Semenovskaya**» and follow directions shown on the map. The easiest walk is to go down Ulitsa Scherbakovskaya, then turn right to Ulitsa Ibragimova, pass by a church, cross Izmailovskoe Shosse and proceed to 1st Kirpichnyi Pereulok.

See next page for Moscow metro map.

## **MOSCOW METRO MAP**

Source of this map: <a href="http://www.moscow.info/">http://www.moscow.info/</a>