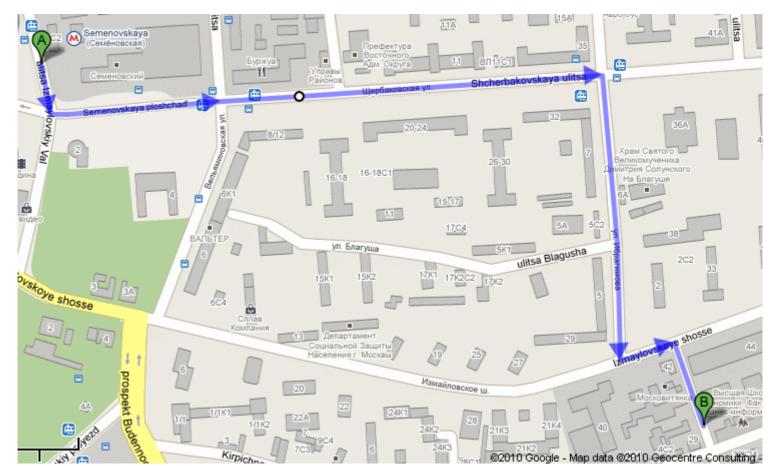

## 33, Kirpichnaya street, Moscow, Russia

The SU-HSE Faculty of Management is situated to the east of the city center. Its address is: 33/5, Ulitsa Kirpichnaya (Kirpichnaya street).

If you are not going by taxi, we advise you to take metro to the station «**Semenovskaya**» and follow directions shown on the map. The easiest walk is to go down Ulitsa Scherbakovskaya, then turn right to Ulitsa Ibragimova, pass by a church, cross Izmailovskoe Shosse and proceed to 1st Kirpichnyi Pereulok.